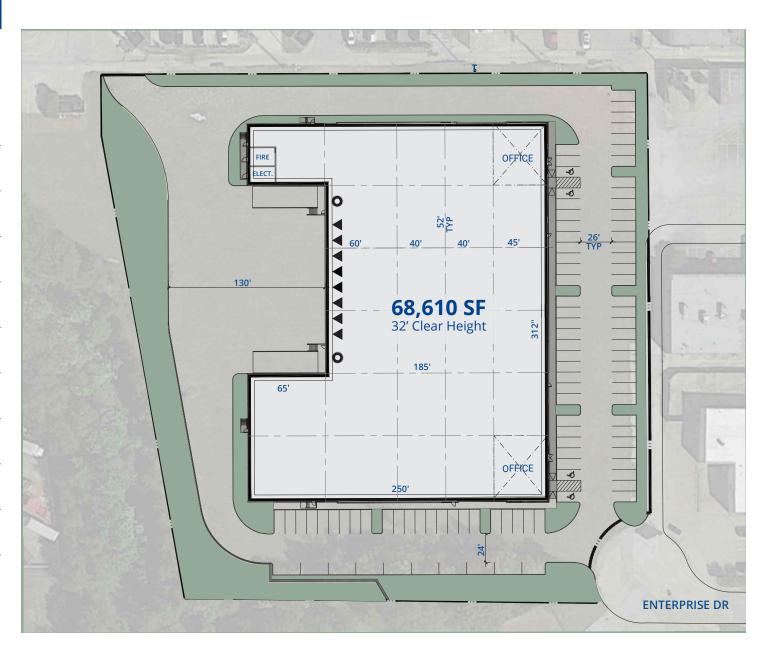

#### Site **Plan**

#### **Building Information** Building SF: 68,610 SF Office SF: BTS Truck Court: 130' Sprinkler System: **ESFR** Clear Height: 32' Building Depth: **250'** Auto Parking: 115 Dock Doors: 8 Drive-In Doors: 2 Speed Bay: **60'** Timing: Q1 2025