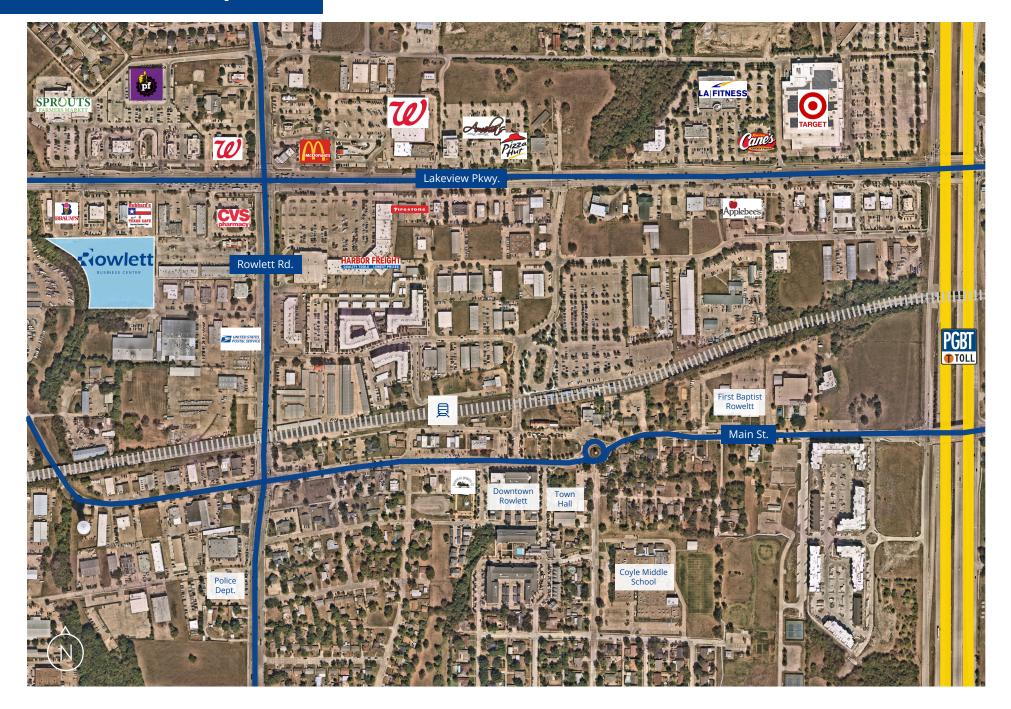

## Prime Location

 $( \not )$ 

Lakeview Pkwy

Drive Times & Distances

Nowlett

BUSINESS CENTE

66 TEXA

President George Bush Turnpike 쉐, 1.0 mi 한 4 min

US-75 셳.... 14.1 mi <sup>5</sup> 15 min Interstate 30 신... 4.7 mi 친 9 min

Enterprise Dr.

Interstate 635 쉐, 7.5 mi 한 15 min

Interstate 20

### Amenities Map