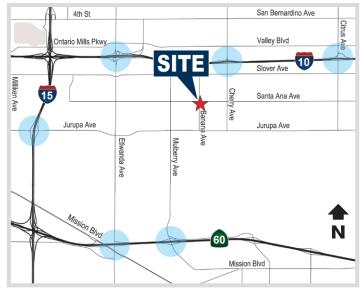

### **Property Features:**

- ±297,161 Square Foot Industrial Building
- ±9,997 Square Feet of Two-Story Office and Restrooms
- Shop Restrooms (Men's & Women's)
- 36' Ceiling Height
- ESFR Sprinkler System (K-25 heads)
- Floor Slab (4,000 LB PSI) FF 50 / FL 35
- 2,000 AMP 480/277 3 PH Panel (4,000 AMP UGPS)
- 35 Dock High Doors (9' x 10')
- 2 Ground Level Doors (12' x 14')
- 56' x 50' Typical Column Spacing
- 185' Truck Court (all concrete)
- 2.5% Skylights
- 136 Auto Parking Stalls
- 63 Additional Trailer Parking Stalls
- Immediate Access to the I-10 Freeway via Cherry Ave On/Off Ramp
- Corporate Neighbors: Walmart, FedEx, Trader Joe's, Home Shopping Network and Smart & Final