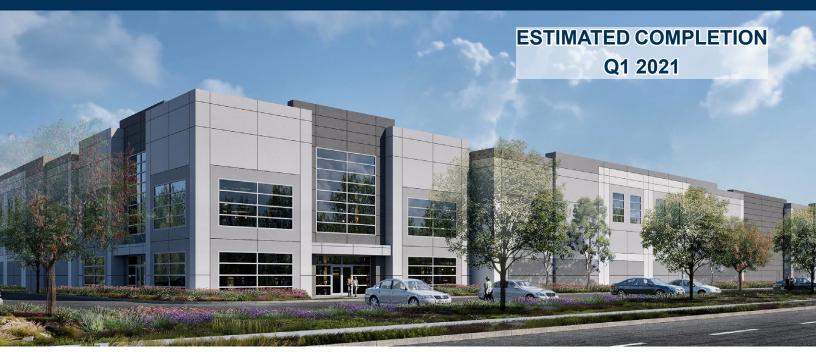

## FOR SALE/LEASE

### ±297,161 SF INDUSTRIAL BUILDING

10965 Banana Avenue, Fontana

### **Property Features:**

- ±297,161 Square Foot Industrial Building
- ±9,997 Square Feet of Two-Story Office and Restrooms
- Shop Restrooms (Men's & Women's)
- 36' Ceiling Height
- ESFR Sprinkler System (K-25 heads)
- Floor Slab (4,000 LB PSI) FF 50 / FL 35
- 2,000 AMP 480/277 3 PH Panel (4,000 AMP UGPS)
- 35 Dock High Doors (9' x 10')
- 2 Ground Level Doors (12' x 14')
- 56' x 50' Typical Column Spacing
- 185' Truck Court (all concrete)
- 2.5% Skylights
- 136 Auto Parking Stalls
- 63 Additional Trailer Parking Stalls
- Immediate Access to the I-10 Freeway via Cherry Ave On/Off Ramp
- Corporate Neighbors: Walmart, FedEx, Trader Joe's, Home Shopping Network and Smart & Final