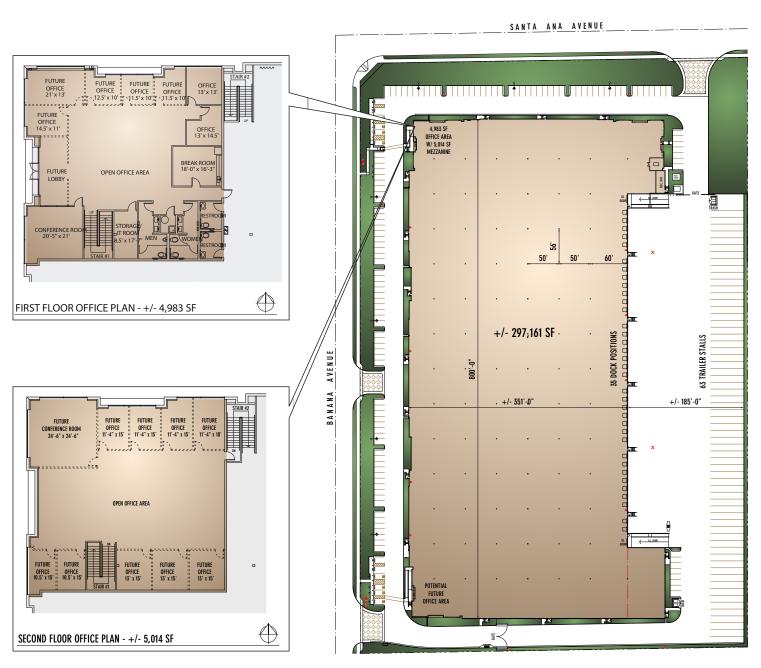

### SITE PLAN

**Developed By:** 

**ROCKEFELLER GROUP** 

Senior Vice President 909.545.8008 Lic. #01777990 jgutierrez@voitco.com

### **Property Features:**

- ±297,161 Square Foot Industrial Building
- ±9,997 Square Feet of Two-Story Office and Restrooms
- Shop Restrooms (Men's & Women's)
- 36' Ceiling Height
- ESFR Sprinkler System (K-25 heads)
- Floor Slab (4,000 LB PSI) FF 50 / FL 35
- 2,000 AMP 480/277 3 PH Panel (4,000 AMP UGPS)
- 35 Dock High Doors (9' x 10')
- 2 Ground Level Doors (12' x 14')
- 56' x 50' Typical Column Spacing
- 185' Truck Court (all concrete)
- 2.5% Skylights
- 136 Auto Parking Stalls
- 63 Additional Trailer Parking Stalls
- Immediate Access to the I-10 Freeway via Cherry Ave On/Off Ramp
- Corporate Neighbors: Walmart, FedEx, Trader Joe's, Home Shopping Network and Smart & Final