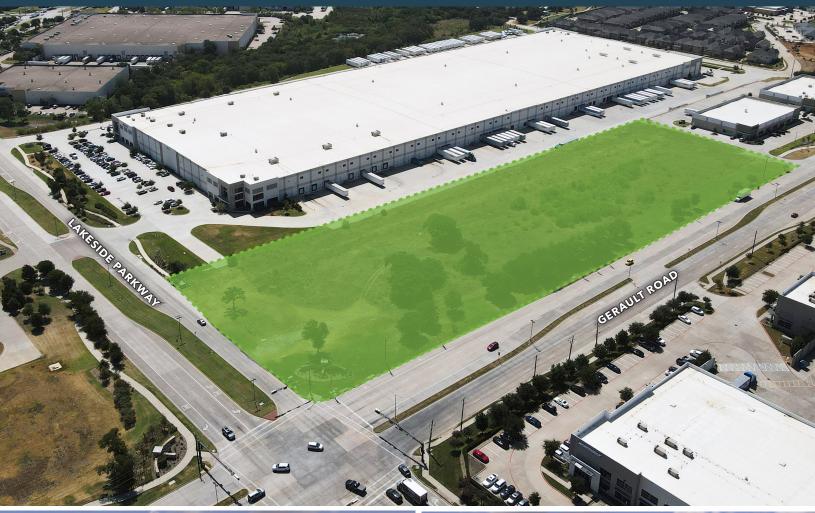

| 8 (9' x 10') |
| Ramps          | 2 (12' x 14) |
| Truck Court    | 200' Shared  |
| Column Spacing | 50' x 52'    |
| Car Parks      | 78           |
| Slab Thickness | 6″           |
| Sprinkler      | ESFR         |

# **BUILDING 2**

| Building Size  | 59,504 SF    |
|----------------|--------------|
| Spec Office    | BTS          |
| Clear Height   | 32'          |
| Dock Doors     | 8 (9' x 10') |
| Ramps          | 2 (12' x 14) |
| Truck Court    | 200' Shared  |
| Column Spacing | 50' x 52'    |
| Car Parks      | 33           |
| Slab Thickness | 6″           |
| Sprinkler      | ESFR         |

### FOR LEASING INFORMATION:



Adam Graham, SIOR, CCIM Alex Wilson agraham@lee-associates.com C: 214.335.3320

alexw@lee-associates.com C: 443.370.3427





# **PROJECT AERIAL**





## FOR LEASING INFORMATION:



Adam Graham, SIOR, CCIM Alex Wilson agraham@lee-associates.com C: 214.335.3320

alexw@lee-associates.com C: 443.370.3427







# LABOR HIGHLIGHTS

## White-Collar Workers

(10 mile radius)

35,617

**Population:** 75,960

## **Blue-Collar** Workers

(10 mile radius)

3,927

Average **Household Income:** \$154,471

# **AREA HIGHLIGHTS**

- Flower Mound Ranks #1 in Best Places to Live in the Southwest
- Flower Mound ranked 32nd in Fastest . Growing Cities overall and 10th in Terms of Small-City Growth.
- Abundant Amount of Retail, Restaurants . and Entertainment Within 2 Miles
- Flower Mound is #13 Safest City in the Country.

## FOR LEASING INFORMATION:



Adam Graham, SIOR, CCIM Alex Wilson agraham@lee-associates.com C: 214.335.3320

alexw@lee-associates