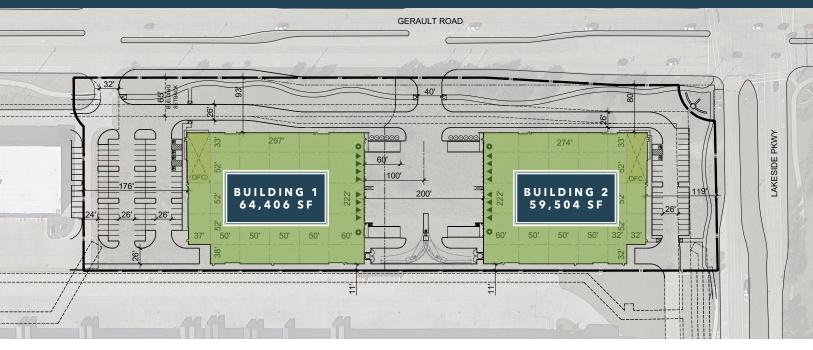

# LAKESIDE BUSINESS CENTER I & II

## **BUILDING 1**

| Building Size  | 64,406 SF    |
|----------------|--------------|
| Spec Office    | BTS          |
| Clear Height   | 32'          |
| Dock Doors     | 8 (9' x 10') |
| Ramps          | 2 (12' x 14) |
| Truck Court    | 200' Shared  |
| Column Spacing | 50' x 52'    |
| Car Parks      | 78           |
| Slab Thickness | 6″           |
| Sprinkler      | ESFR         |

# **BUILDING 2**

| Building Size  | 59,504 SF    |
|----------------|--------------|
| Spec Office    | BTS          |
| Clear Height   | 32'          |
| Dock Doors     | 8 (9' x 10') |
| Ramps          | 2 (12' x 14) |
| Truck Court    | 200' Shared  |
| Column Spacing | 50' x 52'    |
| Car Parks      | 33           |
| Slab Thickness | 6″           |
| Sprinkler      | ESFR         |