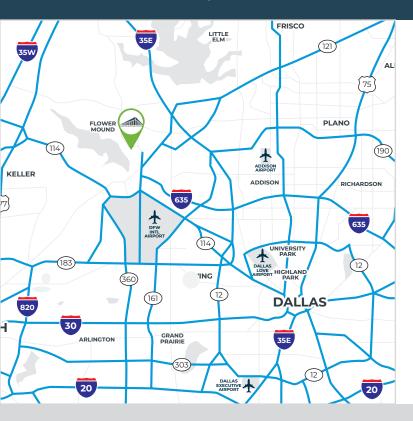

# LAKESIDE BUSINESS CENTER I & II

LAKESIDE & GERAULT | FLOWER MOUND, TX

# **AREA HIGHLIGHTS**

- Flower Mound Ranks #1 in Best Places to Live in the Southwest
- Flower Mound ranked 32nd in Fastest . Growing Cities overall and 10th in Terms of Small-City Growth.
- Abundant Amount of Retail, Restaurants . and Entertainment Within 2 Miles
- Flower Mound is #13 Safest City in the Country.