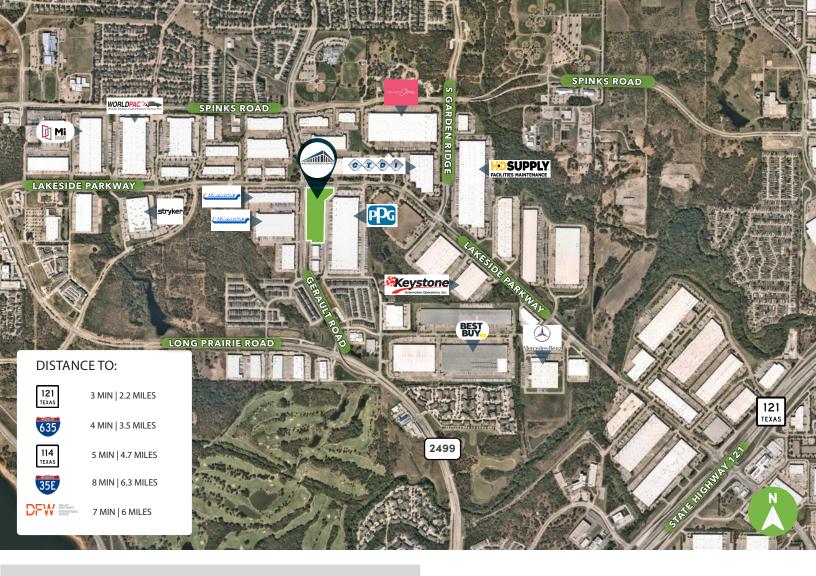

lab Thickness | 6″           |
| Sprinkler      | ESFR         |

# **BUILDING 2**

| Building Size  | 59,504 SF    |
|----------------|--------------|
| Spec Office    | BTS          |
| Clear Height   | 32'          |
| Dock Doors     | 8 (9' x 10') |
| Ramps          | 2 (12' x 14) |
| Truck Court    | 200' Shared  |
| Column Spacing | 50' x 52'    |
| Car Parks      | 33           |
| Slab Thickness | 6″           |
| Sprinkler      | ESFR         |

### FOR LEASING INFORMATION:



Adam Graham, SIOR, CCIM Alex Wilson agraham@lee-associates.com C: 214.335.3320

alexw@lee-associates.com C: 443.370.3427





# **PROJECT AERIAL**





## FOR LEASING INFORMATION:



Adam Graham, SIOR, CCIM Alex Wilson agraham@lee-associates.com C: 214.335.3320

alexw@lee-associates.com C: 443.370.3427







# LABOR HIGHLIGHTS

## White-Collar Workers

(10 mile radius)

35,617

**Population:** 75,960

## **Blue-Collar** Workers

(10 mile radius)

3,927

Average **Household Income:** \$154,471

# **AREA HIGHLIGHTS**

- Flower Mound Ranks #1 in Best Places to Live in the Southwest
- Flower Mound ranked 32nd in Fastest . Growing Cities overall and 10th in Terms of Small-City Growth.
- Abundant Amount of Retail, Restaurants . and Entertainment Within 2 Miles
- Flower Mound is #13 Safest City in the Country.

## FOR LEASING INFORMATION:



Adam Graham, SIOR, CCIM Alex Wilson agraham@lee-associates.com C: 214.335.3320

alexw@lee-associates.com C: 443.370.3427

### JOINT VENTURE OF: