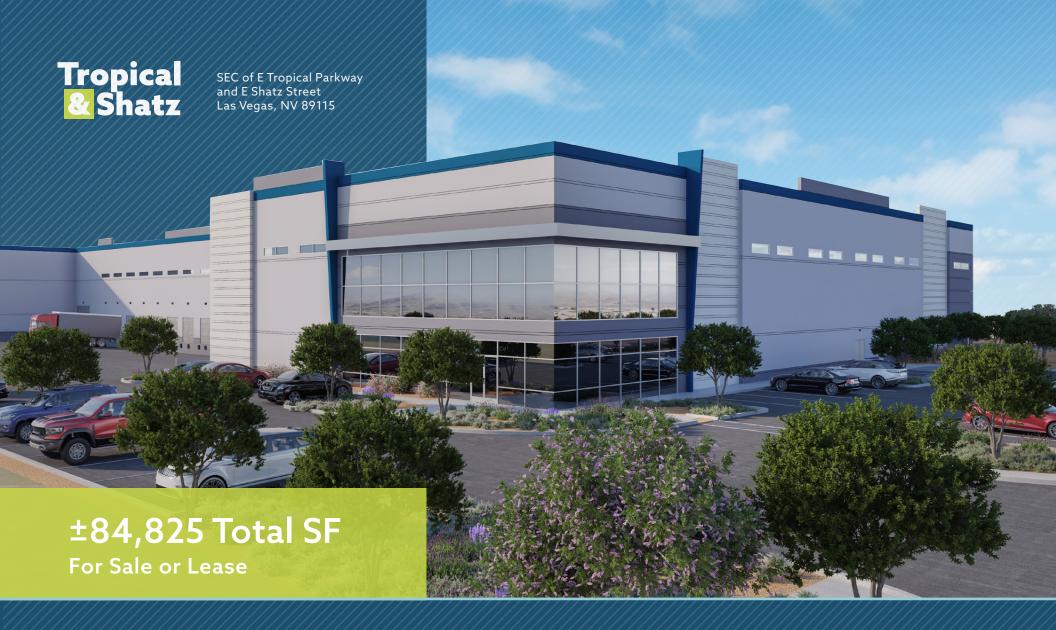

**Exclusive Listing By:** 

SEC of E Tropical Parkway and E Shatz Street Las Vegas, NV 89115

±2.5 MILES TO THE I-15 VIA E. CHEYENNE AVENUE

±13 MILES TO THE HARRY REID INTERNATIONAL AIRPORT

±15.5 MILES TO THE I-215 & I-11/US-95

## **Building Specifications**

- ±84.825 Total SF
- Divisible to ±42,000 SF for up to 2 tenants
- (14) ±9' x ±10' Dock Loading Doors
- (2) ±16' x ±14' Grade Loading Doors
- ±32' Clear Height
- Typical (±50'-0" x ±52'-6") Speed Bay (±60'-0" x ±59'-8 3/8" Centerline of Panel)
- ±2,160 SF Spec Office