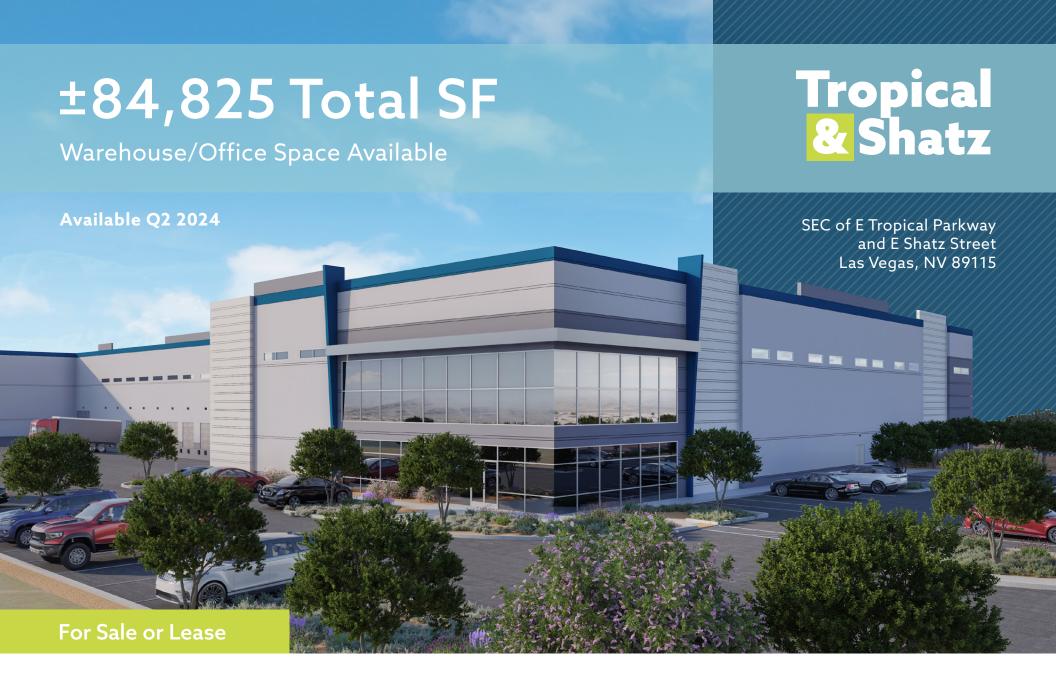

**Exclusive Listing By:** 

SEC of E Tropical Parkway and E Shatz Street Las Vegas, NV 89115

±2.5 MILES TO THE I-15 VIA E. CHEYENNE AVENUE

±13 MILES TO THE HARRY REID INTERNATIONAL AIRPORT

±15.5 MILES TO THE I-215 & I-11/US-95

## **Building Specifications**

- ±84.825 Total SF
- Divisible to ±42,000 SF for up to 2 tenants
- (14) ±9' x ±10' Dock Loading Doors
- (2) ±16' x ±14' Grade Loading Doors
- ±32' Clear Height
- Typical (±50'-0" x ±52'-6") Speed Bay (±60'-0" x ±59'-8 3/8" Centerline of Panel)
- ±2,160 SF Spec Office