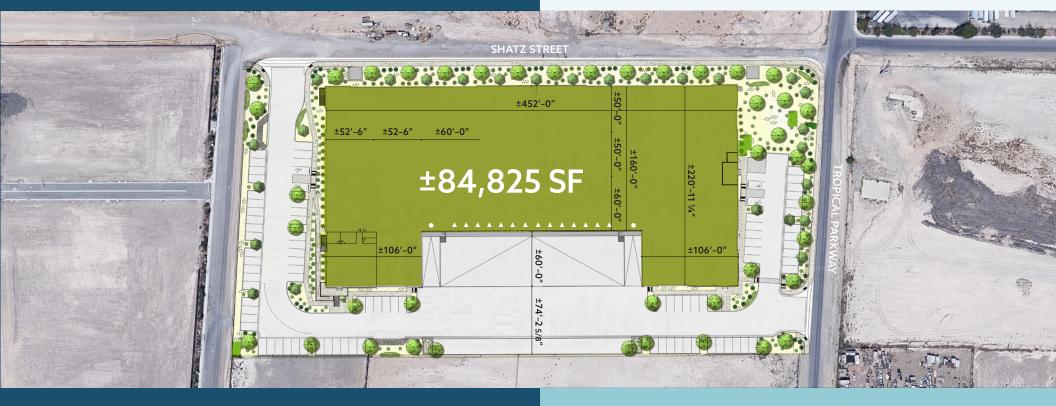

## **Building Specifications**

- ±84.825 Total SF
- Divisible to ±42,000 SF for up to 2 tenants
- (14) ±9' x ±10' Dock Loading Doors
- (2) ±16' x ±14' Grade Loading Doors
- ±32' Clear Height
- Typical (±50'-0" x ±52'-6") Speed Bay (±60'-0" x ±59'-8 3/8" Centerline of Panel)
- ±2,160 SF Spec Office

- 6" Reinforced Concrete Slab
- ESFR Sprinklers
- ±2,500 Amps 277/480V
- Warehouse LED Lighting
- 90 Parking Spaces
- ±130' Truck Court
  (Secured truck court capable
  for single tenant user)
- Situated on ±4.59 Acres