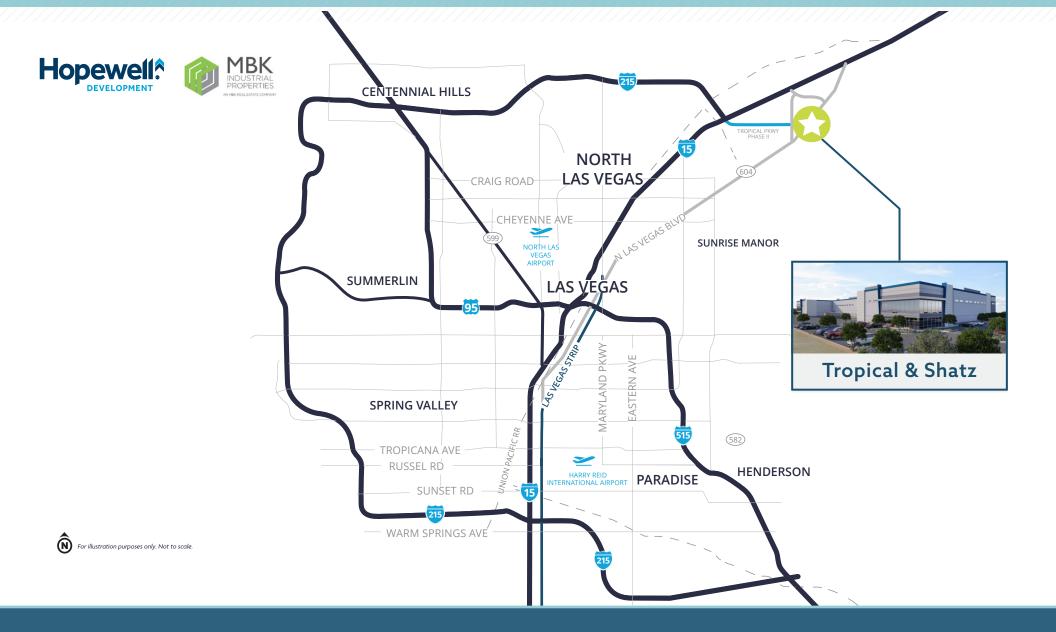

**Exclusive Listing By:** 

SEC of E Tropical Parkway and E Shatz Street Las Vegas, NV 89115

±2.5 MILES TO THE I-15 VIA E. CHEYENNE AVENUE

±13 MILES TO THE HARRY REID INTERNATIONAL AIRPORT

±15.5 MILES TO THE I-215 & I-11/US-95

±12 MILES TO THE LAS VEGAS STRIP

SEC of E Tropical Parkway and E Shatz Street Las Vegas, NV 89115

Conveniently located in the North Las Vegas Submarket, this project provides excellent connectivity to I-15 via East Tropical Parkway.

## North Las Vegas Submarket

Paul Sweetland, SIOR +1 702 836 3750 paul.sweetland@colliers.com License # NV-S.0043604 Jerry Doty, SIOR +1 702 836 3735 jerry.doty@colliers.com License # NV-S.0172045 Chris Lane, SIOR, CCIM +1 702 836 3728 chris.lane@colliers.com License # NV-S.0166896