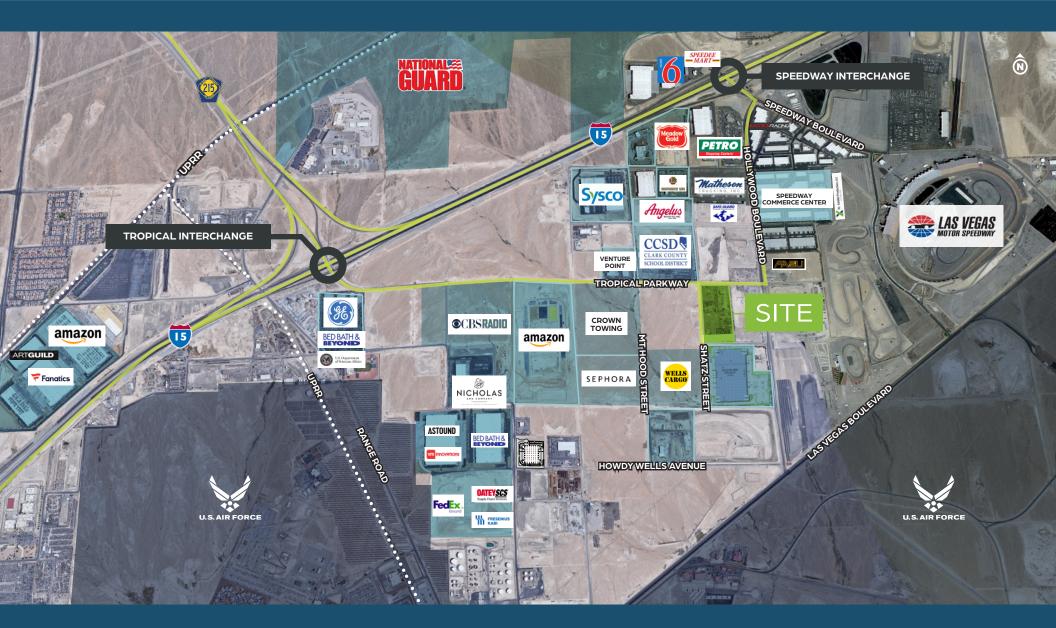

Conveniently located in the North Las Vegas Submarket, this project provides excellent connectivity to I-15 via East Tropical Parkway.