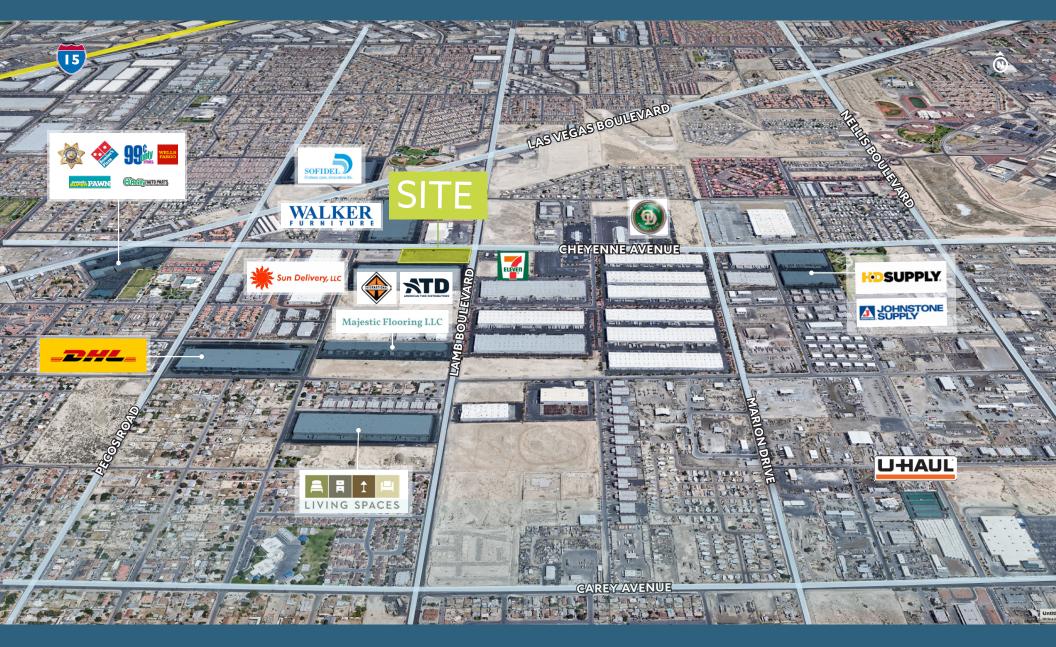

**Exclusive Listing By:** 

±2.5 MILES TO THE I-15 VIA E. CHEYENNE AVENUE

±15.5 MILES TO THE I-215 & I-11/US-95

±13 MILES TO THE HARRY REID INTERNATIONAL AIRPORT

±12 MILES TO THE LAS VEGAS STRIP

Conveniently located in the North Las Vegas Submarket, this project provides excellent connectivity to I-15 via E Cheyenne Avenue.

## North Las Vegas Submarket

The information furnished has been obtained from sources we deem reliable and is submitted subject to errors, omissions and changes. Although Colliers Nevada, LLC has no reason to doubt its accuracy, we do not guarantee it. All information should be verified by the recipient prior to lease, purchase, exchange or execution of legal documents.