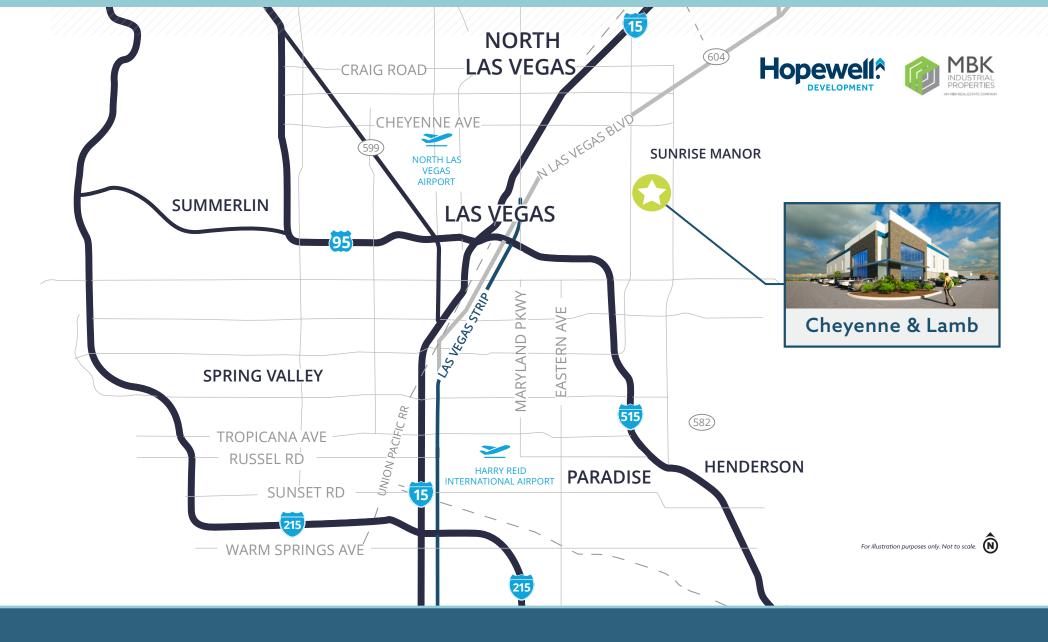

**Exclusive Listing By:** 

±2.5 MILES TO THE I-15 VIA E. CHEYENNE AVENUE

±15.5 MILES TO THE I-215 & I-11/US-95

±13 MILES TO THE HARRY REID INTERNATIONAL AIRPORT

±12 MILES TO THE LAS VEGAS STRIP

Conveniently located in the North Las Vegas Submarket, this project provides excellent connectivity to I-15 via E Cheyenne Avenue.

## North Las Vegas Submarket

The information furnished has been obtained from sources we deem reliable and is submitted subject to errors, omissions and changes. Although Colliers Nevada, LLC has no reason to doubt its accuracy, we do not guarantee it. All information should be verified by the recipient prior to lease, purchase, exchange or execution of legal documents.