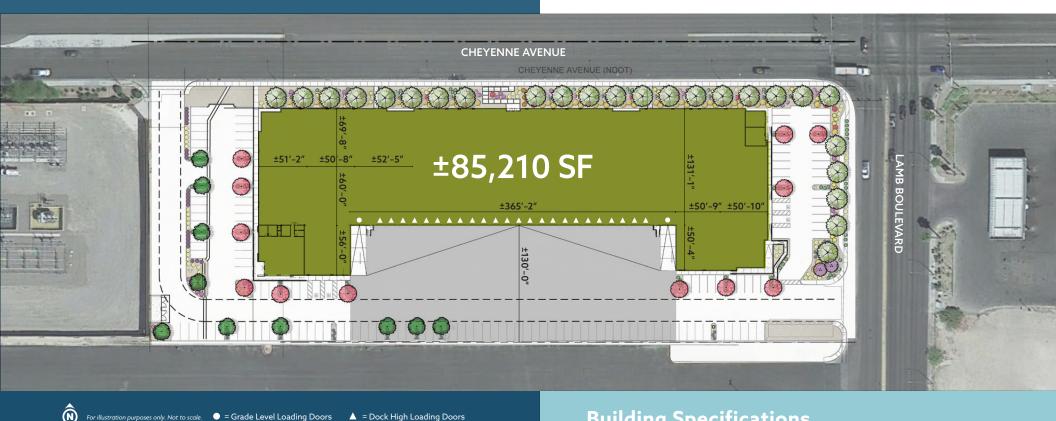

= Dock High Loading Doors

For illustration purposes only. Not to scale. 🛛 🔵 = Grade Level Loading Doors

#### **Building Specifications**

- ±85,210 Total SF
- Divisible to ±42,000 SF for up to 2 tenants
- (24) ±9' x ±10' Dock Loading Doors
- (2) ±12' x ±14' Grade Loading Doors
- ±32' Clear Height
- Speed Bay ±60'–0" and Typical Column Spacing ±52'-0"
- ±2,160 SF Spec Office

- 6" Reinforced Concrete Slab
- ESFR Sprinklers with K16.8 Heads
- ±2500A 480/277V 3Ph
- Warehouse LED Lighting
- 141 Parking Spaces
- ±130' Truck Court н. (Secured truck court capable for single tenant user)
- Situated on ±5.04 Acres