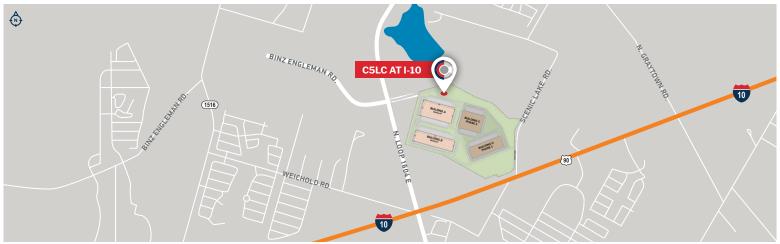

#### Schertz, Texas

C5LC at Interstate 10 is located in Schertz, Texas at I-10 and N Loop 1604 E along the transportation corridor in northeast San Antonio. The property represents a unique opportunity to lease a Class A building in close proximity to major thoroughfares of I-10 and I-35. The property is ideally suited to service Greater San Antonio's most active submarket and offers optimum functionality for local, regional and national distribution tenants. With a strong labor force in the area, C5LC at Interstate 10 offers outstanding building features like cross-dock capability and single-loaded space, 596 car parks and 221 trailer spots, along with a 36-foot clear height for maximum storage capability in Phase I of the project.