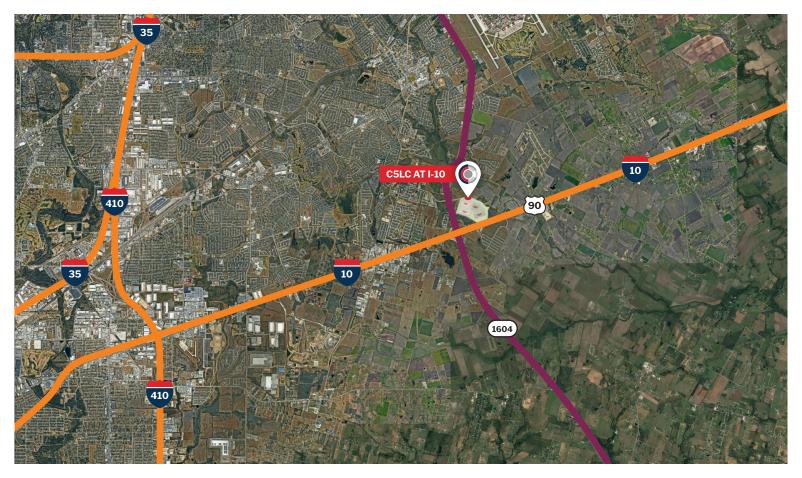

#### Schertz, Texas

C5LC at Interstate 10 is located in Schertz, Texas at I-10 and N Loop 1604 E along the transportation corridor in northeast San Antonio. The property represents a unique opportunity to lease a Class A building in close proximity to major thoroughfares of I-10 and I-35. The property is ideally suited to service Greater San Antonio's most active submarket and offers optimum functionality for local, regional and national distribution tenants. With a strong labor force in the area, C5LC at Interstate 10 offers outstanding building features like cross-dock capability and single-loaded space, 596 car parks and 221 trailer spots, along with a 36-foot clear height for maximum storage capability in Phase I of the project.