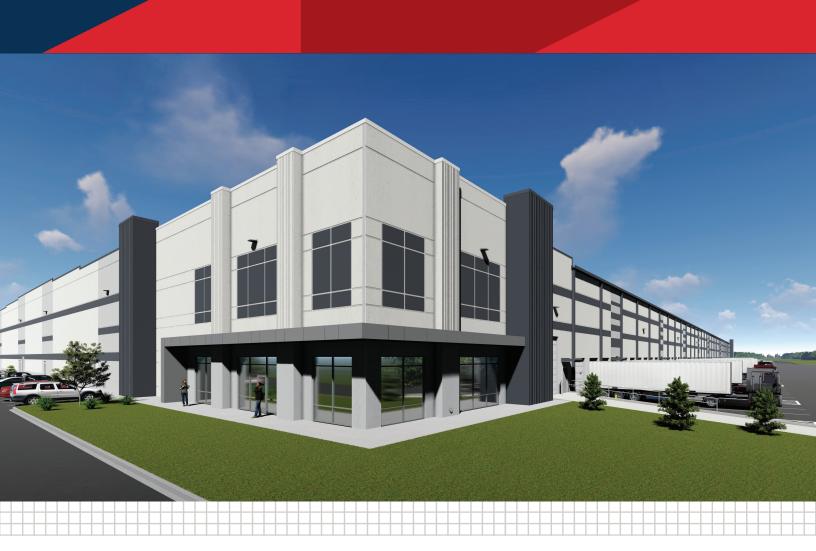

# **C5LC AT I-10**

Schertz, Texas

Building A: 536,824 SF Available for Lease Q1 2024 Building B: 468,280 SF Available for Lease Q1 2024

partners

DEVELOPERS LEASING AGENT

#### Schertz, Texas

C5LC at Interstate 10 is located in Schertz, Texas at I-10 and N Loop 1604 E along the transportation corridor in northeast San Antonio. The property represents a unique opportunity to lease a Class A building in close proximity to major thoroughfares of I-10 and I-35. The property is ideally suited to service Greater San Antonio's most active submarket and offers optimum functionality for local, regional and national distribution tenants. With a strong labor force in the area, C5LC at Interstate 10 offers outstanding building features like cross-dock capability and single-loaded space, 596 car parks and 221 trailer spots, along with a 36-foot clear height for maximum storage capability in Phase I of the project.