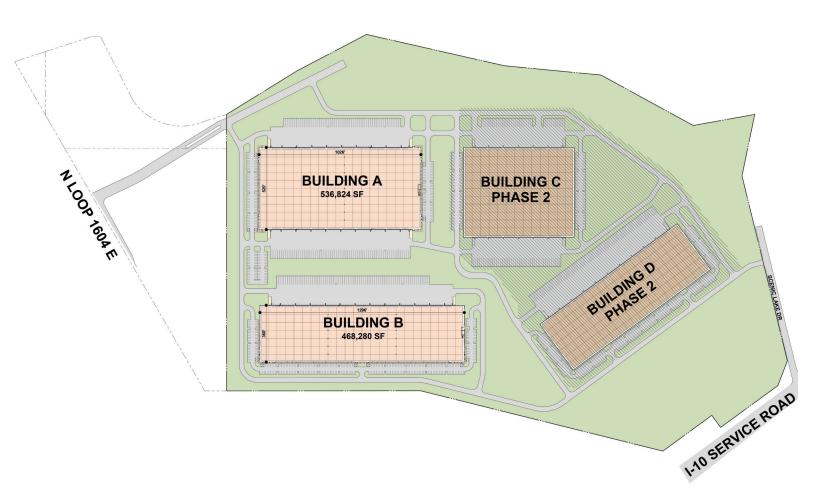

#### **BUILDING A**

**AVAILABLE Q1 2024** 

**Square Footage** 536,824 SF

Site Area 27.83 acres

Cross-dock Configuration

**Column Spacing** 54' W x 50' D (Typical);

54' W x 60' D (Loading bays)

Slab Thickness 7" thick, 4,000psi, steel-reinforced slab

#### **BUILDING B**

**AVAILABLE Q1 2024** 

468,280 SF

37.82 acres

Rear-load

54' W x 50' D (Typical);

54' W x 60' D (Loading bays)

7" thick, 4,000psi steelreinforced concrete